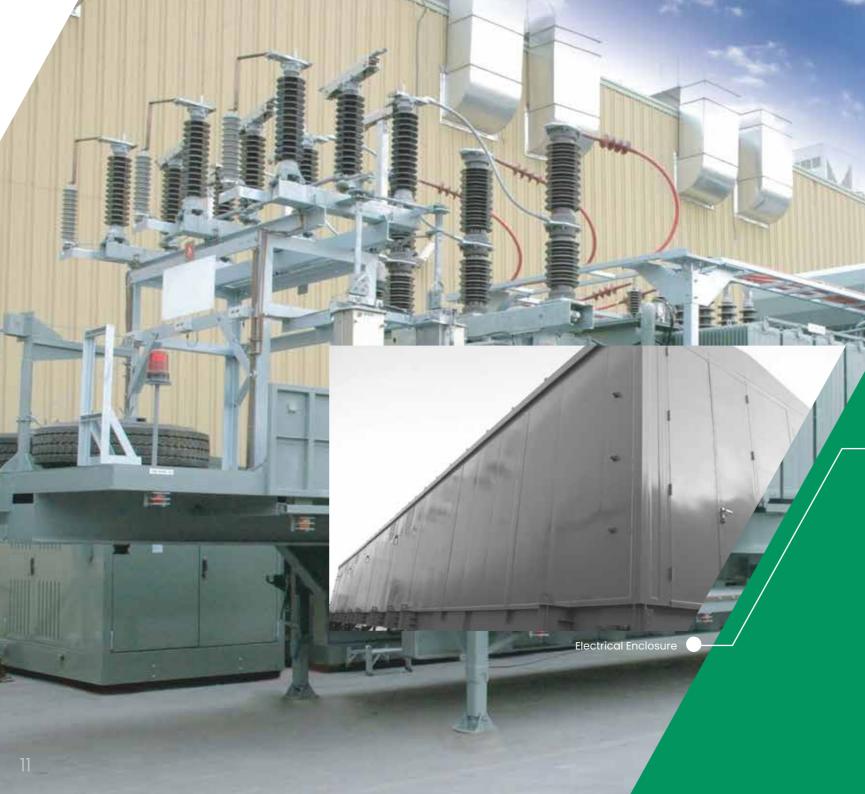

## POWER—DISTRIBUTION

Stationary pre-fabricated electrical enclosure

Mobile Electrical Centers (MEC); customizing semi-trailer chassis with insulated enclosures for project-specific power solutions. Maintenance-free and robust, MECs integrate various essential components.

The Prefabricated Electrical Center features a weatherproof, maintenance free design with insulated walls, galvanized floor, and versatile components such as switch gears, breakers, and AC/DC panels.

Portable Gym Room