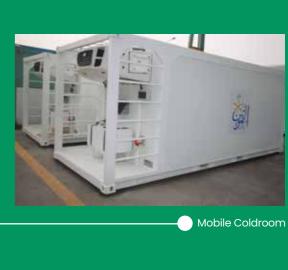

## POWER—DISTRIBUTION

Stationary pre-fabricated electrical enclosure

Mobile Electrical Centers (MEC); customizing semi-trailer chassis with insulated enclosures for project-specific power solutions. Maintenance-free and robust, MECs integrate various essential components.

The Prefabricated Electrical Center features a weatherproof, maintenance free design with insulated walls, galvanized floor, and versatile components such as switch gears, breakers, and AC/DC panels.

Portable Gym Room