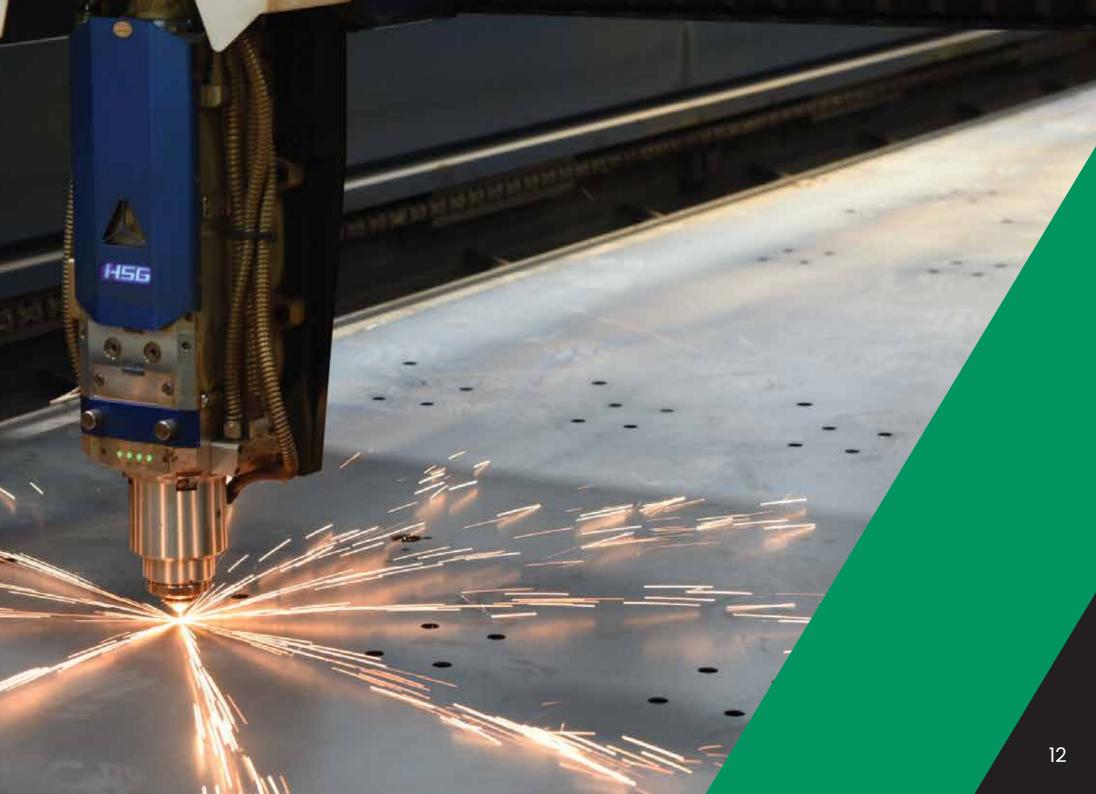

### CNC machine centers:

- Laser cutting (sheet/pipes/tubes)
  Aluminium milling / drilling and cutting
  Wood milling / drilling and cutting
  Bending machine

- Waterjet